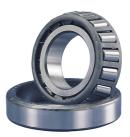

## 332 B-TIMKEN KONISK RULLELEJE YDERRING

High quality tapered roller bearing outer ring (Cup) from the worlds leading manufacturer Timken. The tapered roller bearing was invented by Henry Timken was uniquely designed to manage both thrust and radial loads and have continously been improved to perfection by the company, now offering the widest range in the world. As an undisputed world number one Timken offers several performance enhancing features such as customized geometries, engineered surfaces and market leading hardening methods

## **Basic dimensions**

| Width [B]          | 17.83 | mm |
|--------------------|-------|----|
| Outer diameter [D] | 84.66 | mm |